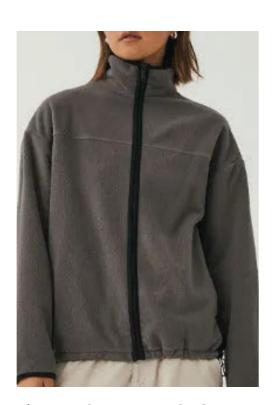

Racerback Tank Top Single Jersey, 70% Bamboo, 30% Recycled Nylon, 210 gsm

**Zipper Running Jacket** Fleece, 100% Cotton, 260gsm

Windbreaker Jacket
Woven Fabric 100% Nylon, 120gsm

Cropped Active Jacket
Interlock, 88% Nylon, 12% Spandex
230gsm