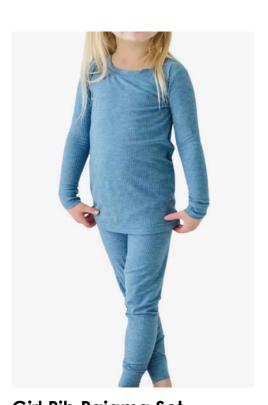

## Kidswear

**Girl Short Sleeve Pajama Set**Single Jersey, 47% Modal, 48% Organic
Cotton, 5% Spandex, 180gsm

Boy Long Sleeve Pajama Set Single Jersey, 95% Cotton, 5% Spandex, 200gsm

**Girl Rib Pajama Set**Rib 1x1, 100% Organic cotton, 160gsm