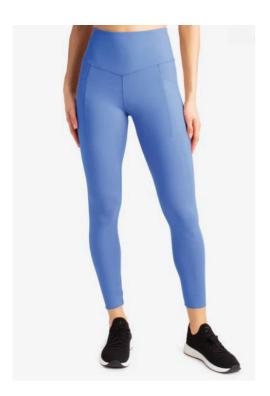

**High-Waist Full Leggings**Interlock, 78% Recycled Polyester, 22% Spandex, 260gsm

Twist-Waist Leggings Interlock, 94% Nylon, 6% Spandex 180gsm

Pocket Leggings
Interlock, 90% Recycled Polyester, 10%
Spandex, 230gsm