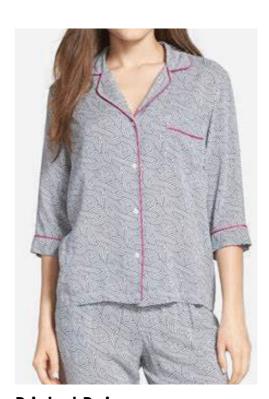

Short Sleeve Pajama Set
Single Jersey, 63% Polyester, 33% Rayon,
4% Spandex, 180gsm

Sleeveless Pajama Set Single Jersey, 63% Bamboo Viscose, 29% Cotton, 8% Spandex, 235gsm

Men's Crew Neck Pajama Set Single Jersey, 95% Supima Cotton, 5% Spandex, 180gsm