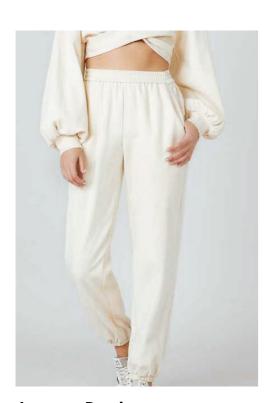

Drawstring Jogger Pants
French Terry, 60% Bamboo,
40% Recycled Polyester, 300gsm

Cotton Jogger Pants French Terry, 80% Cotton, 20% Polyester, 295gsm

Men's Performance T-shirt Single Jersey, 94% Nylon, 6% Spandex, 180gsm