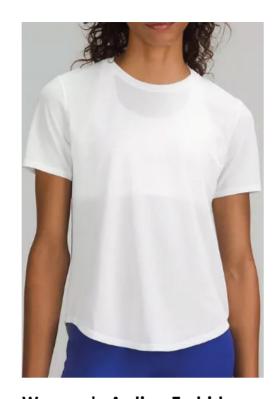

Women's Active T-shirt Single Jersey, 80% Recycled Polyester, 20% Spandex, 160gsm

Men's Fit T-shirt Single Jersey, 95% Cotton, 5% Spandex, 180gsm

Men's Longsleeve Shirt Single Jersey, 100% Polyester, 180gsm