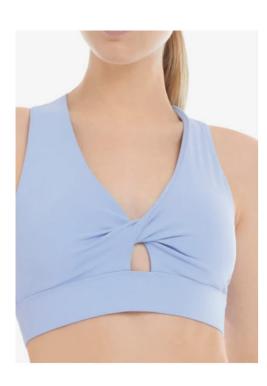

**Printed Bra** Interlock, 78% Recycled Polyester, 22% Spandex, 260gsm

250gsm

Cami Sports Bra 64% Nylon, 36% Spandex, 240gsm

**Strappy Sports Bra** Interlock, 90% Nylon, 10% Spandex, 225gsm

**Long Sleeve Polo Shirt**Single Jersey, 97% Cotton, 3% Spandex, 210gsm