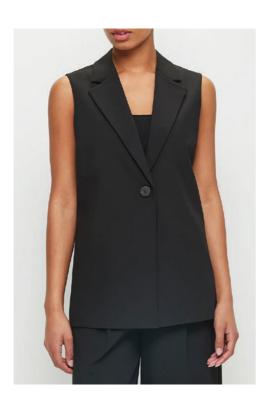

Stretch Skort Interlock, 88% Polyester, 12% Spandex, 230gsm

Women's Blazer
Ponte Roma, 69% Rayon, 26% Nylon, 5% Spandex, 390gsm

Woven Fabric, 100% Polyester, 320gsm

**Linen Oversize Blazer**Woven, 55% Linen, 45% Cotton, 190gsm