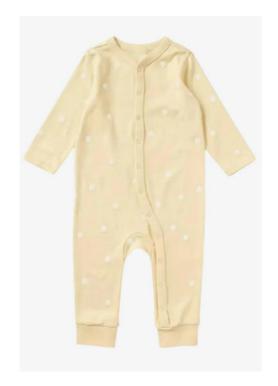

**Girl Long Sleeve Dress**Single Jersey, 95% Cotton, 5% Spandex, 200gsm.

**Baby Bodysuit** Single Jersey, 100% Cotton, 200gsm

**Long Sleeve Bodysuit**Single Jersey, 95% Cotton, 5% Spandex, 200gsm

**Printed Kids Romper**Single Jersey, 95% Bamboo, 5% Spandex, 220gsm.