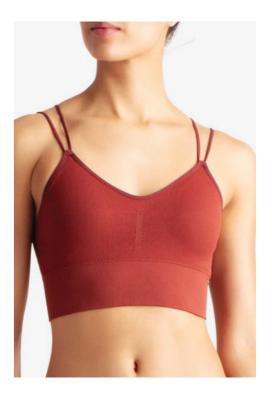

**Printed Bra** Interlock, 78% Recycled Polyester, 22% Spandex, 260gsm

250gsm

Cami Sports Bra 64% Nylon, 36% Spandex, 240gsm

**Strappy Sports Bra** Interlock, 90% Nylon, 10% Spandex, 225gsm

**Long Sleeve Polo Shirt**Single Jersey, 97% Cotton, 3% Spandex, 210gsm