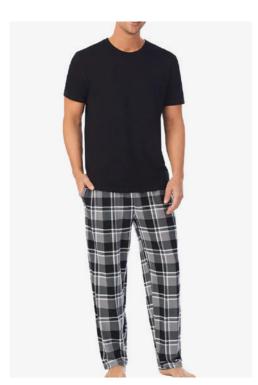

Women's Checked Pajamas
Woven Fabric, 100% Cotton, 160gsm

**Sleep Shirt Dress**Single Jersey, 95% Bamboo Viscose, 5%
Elastane, 220gsm

**Printed Pajamas**Woven Fabric, 93% Cotton, 7% Spandex, 180gsm

Men's Pajamas Woven Fabric, 100% Organic Cotton, 160gsm