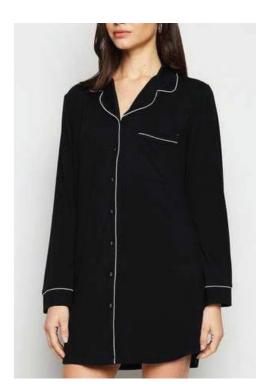

Women's Checked Pajamas
Woven Fabric, 100% Cotton, 160gsm

**Sleep Shirt Dress**Single Jersey, 95% Bamboo Viscose, 5%
Elastane, 220gsm

**Printed Pajamas**Woven Fabric, 93% Cotton, 7% Spandex, 180gsm

Men's Pajamas Woven Fabric, 100% Organic Cotton, 160gsm