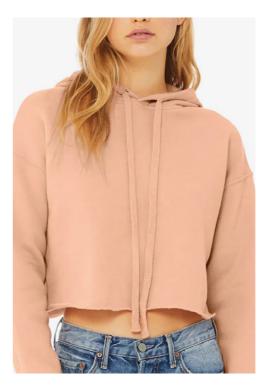

Cropped Draw String Hoodie
French Terry, 100% Organic Cotton, 255gsm

**Unisex Draw String Hoodie** French Terry, 60/40 CVC, 260gsm

**Quilted Jacket**Woven 100% Nylon, 120gsm

**Light Down Jacket**Woven, 100% Recycled Polyester, 125gsm