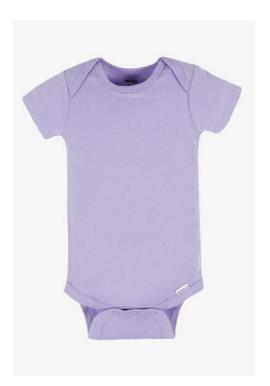

**Girl Long Sleeve Dress**Single Jersey, 95% Cotton, 5% Spandex, 200gsm.

**Baby Bodysuit** Single Jersey, 100% Cotton, 200gsm

**Long Sleeve Bodysuit**Single Jersey, 95% Cotton, 5% Spandex, 200gsm

**Printed Kids Romper**Single Jersey, 95% Bamboo, 5% Spandex, 220gsm.