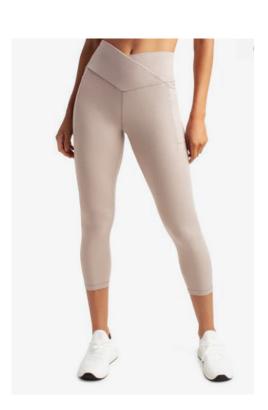

**High-Waist Full Leggings**Interlock, 78% Recycled Polyester, 22% Spandex, 260gsm

Twist-Waist Leggings Interlock, 94% Nylon, 6% Spandex 180gsm

Pocket Leggings
Interlock, 90% Recycled Polyester, 10%
Spandex, 230gsm