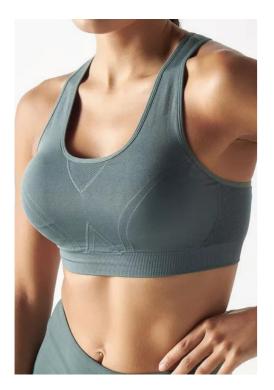

Cropped Leggings
Interlock, 62% Bamboo, 26% Recycled
Polyester, 12% Spandex, 200gsm

**7/8 Leggings**Interlock, 77% Recycled Polyester, 23% Spandex, 240gsm

Seamless Sports Bra 79% Bamboo, 15% Nylon, 6% Spandex