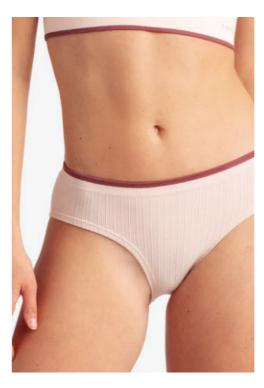

Women's Seamless Panty
73% Bamboo, 22% Nylon, 5% Spandex

Women's Hipster Panty Rib, 95% Modal, 5% Spandex 160gsm

Women's Bikini Panty Interlock, 80% Recycled Polyester, 20% Spandex, 152gsm

Women's High Waist Panty Single Jersey, 95% Bamboo, 5% Spandex, 200gsm