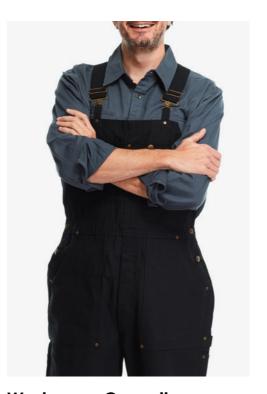

Workwear Overalls
Woven Fabric, 97% Cotton, 3% Spandex, 285gsm

Workwear Flannel Shirt
Woven Fabric, 100% Ogranic Cotton,
220gsm

Workwear Set
Woven Fabric, 50% Cotton, 50% Polyester,
250gsm

**Reflective Jacket**Fleece, 100% Polyester, 280gsm