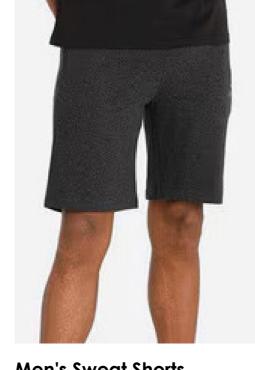

Men's Sweat Shorts
French Terry, 60% Cotton, 40% Polyester, 280gsm

**2 In 1 Shorts**Main fabric: Woven, 83% Nylon, 17% Polyester, 80 gsm
Lining fabric: Interlock, 90% Recycled Polyester, 10% Spandex, 180 gsm