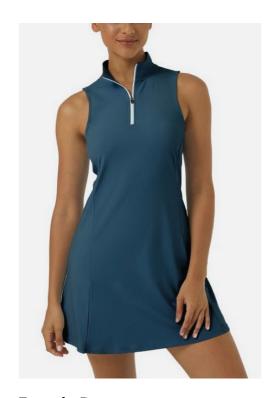

Pique, 60% Cotton, 40% Polyester, 200gsm

Sleeveless Polo Shirt Interlock, 79% Polyester, 21% Spandex, 240gsm

Women's Golf Polo Shirt Interlock, 100% Polyester, 160gsm

**Tennis Dress**Interlock, 75% Recycled Nylon, 25% Spandex, 255gsm