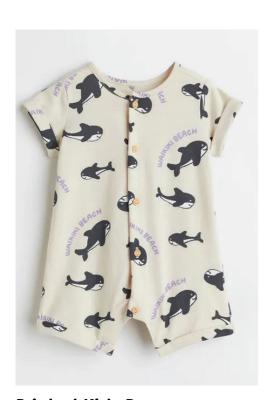

**Girl Long Sleeve Dress**Single Jersey, 95% Cotton, 5% Spandex, 200gsm.

**Baby Bodysuit** Single Jersey, 100% Cotton, 200gsm

**Long Sleeve Bodysuit**Single Jersey, 95% Cotton, 5% Spandex, 200gsm

**Printed Kids Romper**Single Jersey, 95% Bamboo, 5% Spandex, 220gsm.