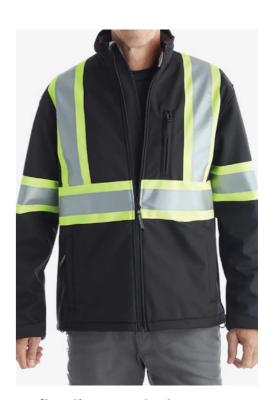

**Kids Sports Shirt**Single Jersey, 100% Polyester, 5% Spandex, 180gsm

**Kids Tank Top**Single Jersey, 95% Cotton, 5% Spandex, 200gsm

Workwear

Our functional workwear is made of high-quality fabric that can withstand industrial washing and features technologies such as Coolmax/ Cooldry, to keep the body constantly at operating temperature. The clothing adapts to temperature fluctuations and different weather conditions, absorbing the sweat and maintaining perfect daily workwear stability.

Workwear Overalls
Woven Fabric, 97% Cotton, 3% Spandex, 285gsm

Workwear Flannel Shirt
Woven Fabric, 100% Ogranic Cotton,
220gsm

Workwear Set
Woven Fabric, 50% Cotton, 50% Polyester,
250gsm

**Reflective Jacket**Fleece, 100% Polyester, 280gsm