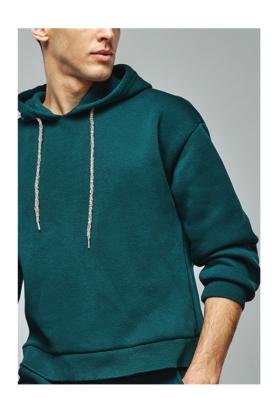

**Light Jacket**Woven Fabric 100% Recycled Polyester,
8gsm

Cropped Hoodie
French Terry, 80% Cotton, 20% Polyester, 240gsm

**Lightweight Hooded Jacket**French Terry, 100% Cotton, 320gsm

Men's Running Hoodie Single Jersey, 92% Cotton, 8% Elastane, 210gsm