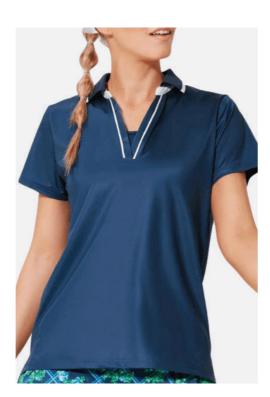

**Printed Bra** Interlock, 78% Recycled Polyester, 22% Spandex, 260gsm

250gsm

Cami Sports Bra 64% Nylon, 36% Spandex, 240gsm

**Strappy Sports Bra** Interlock, 90% Nylon, 10% Spandex, 225gsm

**Long Sleeve Polo Shirt**Single Jersey, 97% Cotton, 3% Spandex, 210gsm