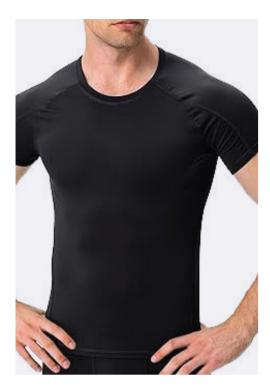

Drawstring Jogger Pants
French Terry, 60% Bamboo,
40% Recycled Polyester, 300gsm

Cotton Jogger Pants French Terry, 80% Cotton, 20% Polyester, 295gsm

Men's Performance T-shirt Single Jersey, 94% Nylon, 6% Spandex, 180gsm

Women's Active T-shirt Single Jersey, 80% Recycled Polyester, 20% Spandex, 160gsm

Men's Fit T-shirt Single Jersey, 95% Cotton, 5% Spandex, 180gsm

Men's Longsleeve Shirt Single Jersey, 100% Polyester, 180gsm