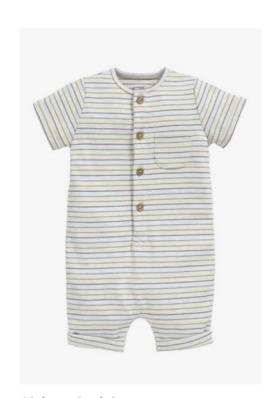

Striped Kids Romper
Single Jersey, 95% Modal, 5% Spandex, 200gsm

**Kids Zip Hoodie**Fleece, 100% organic cotton, 275gsm

**Kids Jogger Pants**French Terry, 60% Cotton, 40% Polyester, 250gsm

**Kids Shirt**Single Jersey, 95% Cotton, 5% Spandex, 200gsm