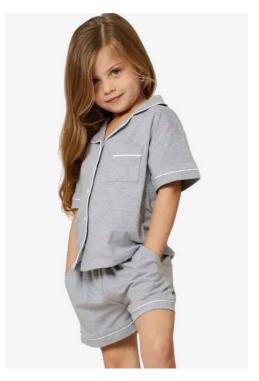

Women's Checked Pajamas
Woven Fabric, 100% Cotton, 160gsm

**Sleep Shirt Dress**Single Jersey, 95% Bamboo Viscose, 5%
Elastane, 220gsm

**Printed Pajamas**Woven Fabric, 93% Cotton, 7% Spandex, 180gsm

Men's Pajamas Woven Fabric, 100% Organic Cotton, 160gsm