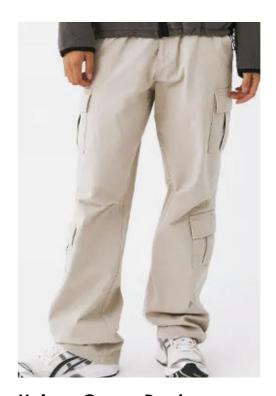

**Jogger Pants**French Terry, 100% Cotton, 255gsm

Flared Pants
Interlock 8x4, 83% Recycled Polyester, 17% Spandex, 285gsm

**Unisex Cargo Pants**Woven Fabric, 97% Cotton, 3% Spandex, 280gsm

Stretch Waist Cargo Pants
Woven fabric, 75% Cotton, 25% Nylon,
220gsm