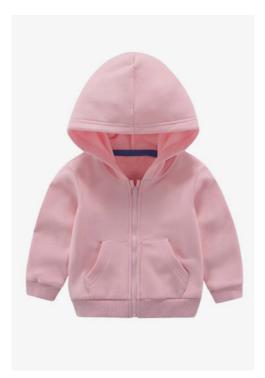

Striped Kids Romper
Single Jersey, 95% Modal, 5% Spandex, 200gsm

**Kids Zip Hoodie**Fleece, 100% organic cotton, 275gsm

**Kids Jogger Pants**French Terry, 60% Cotton, 40% Polyester, 250gsm

**Kids Shirt**Single Jersey, 95% Cotton, 5% Spandex, 200gsm