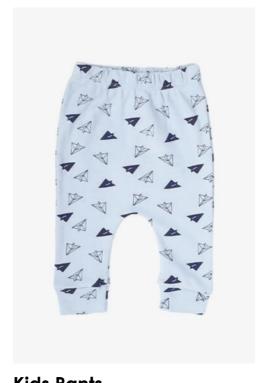

**Kids Pants**Single Jersey, 65% Polyester, 35% Cotton, 200gsm

Kids Leggings
Interlock, 75% Recycled Nylon, 25%
Spandex, 250 gsm, Brushed Inside Face

**Kids Short Leggings**Interlock, 75% Recycled Nylon, 25%
Spandex, 250 gsm, Brushed Inside Face