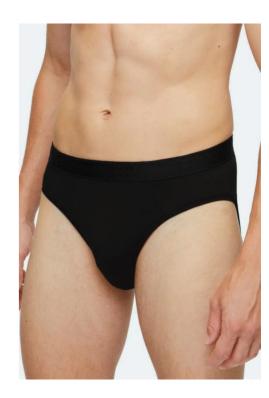

# Confidence in Comfort

Cotton Boxer Brief
Single Jersey, 95% Cotton, 5% Spandex, 200gsm

Bamboo Boxer Short Single Jersey, 95% Bamboo, 5% Spandex, 200gsm

Men's Underwear Brief Single Jersey, 92% Cotton 8% Spandex, 200gsm