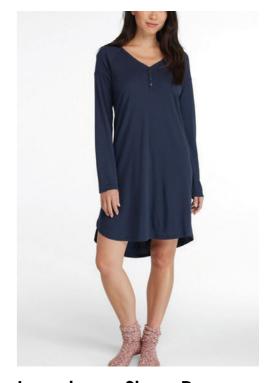

Women's Fitted Pajama Set Single Jersey, 95% Modal, 5% Spandex, 160gsm

**Sleeveless Sleep Dress**Single Jersey, 95% Bamboo Viscose, 5%
Elastane, 220gsm

**Longsleeve Sleep Dress**Single Jersey, 95% Cotton 5% Spandex, 200gsm