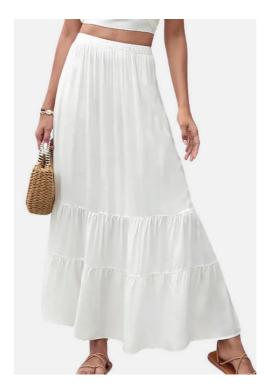

**Shirt Dress**Woven fabric, 100% Cotton, 120gsm

**Linen Maxi Skirt**Woven, 55% Linen, 45% Cotton, 155gsm

Women's Skirt
Interlock, 78% Recycled Polyester, 22%
Spandex, 260gsm

**Tennis Skirt** Interlock, 80% Polyester, 20% Spandex, 260gsm