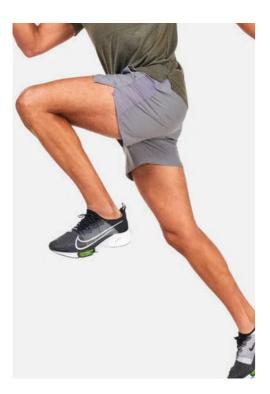

Golf Zip Dress Interlock, 87% Polyester, 13% Spandex 260gsm

Pleated Golf Dress
Interlock, 89% Recycled Polyester, 11%
Spandex, 260gsm

**Golf Skirt** Interlock, 90% Nylon, 10% Spandex, 230gsm

Men's Performance Shorts
Woven Fabric, 84% Recycled Polyester,
16% Spandex, 120gsm