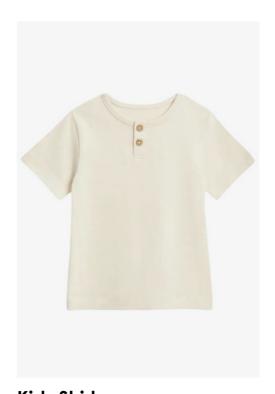

Striped Kids Romper
Single Jersey, 95% Modal, 5% Spandex, 200gsm

**Kids Zip Hoodie**Fleece, 100% organic cotton, 275gsm

**Kids Jogger Pants**French Terry, 60% Cotton, 40% Polyester, 250gsm

**Kids Shirt**Single Jersey, 95% Cotton, 5% Spandex, 200gsm