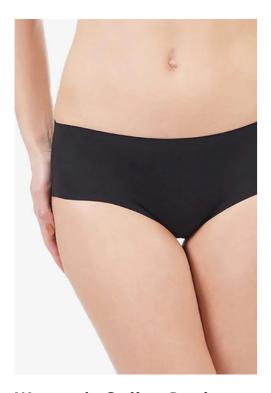

Women's Seamless Panty
73% Bamboo, 22% Nylon, 5% Spandex

Women's Hipster Panty Rib, 95% Modal, 5% Spandex 160gsm

Women's Bikini Panty Interlock, 80% Recycled Polyester, 20% Spandex, 152gsm

Women's High Waist Panty Single Jersey, 95% Bamboo, 5% Spandex, 200gsm