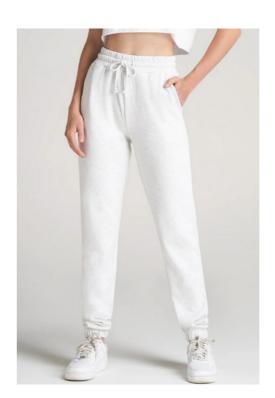

Drawstring Jogger Pants
French Terry, 60% Bamboo,
40% Recycled Polyester, 300gsm

Cotton Jogger Pants French Terry, 80% Cotton, 20% Polyester, 295gsm

Men's Performance T-shirt Single Jersey, 94% Nylon, 6% Spandex, 180gsm