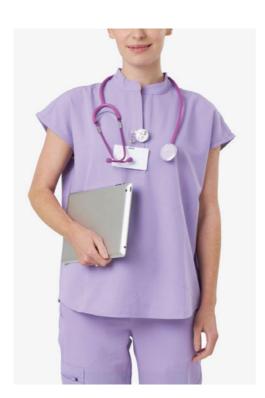

**Uniform Polo Shirt**Pique, 60% Cotton, 40% Polyester, 200gsm

Woven Fabric, 100% Cotton, 230gsm

V-neck Scrub Set
Woven Fabric, 97% Cotton, 3% Spandex,
180gsm

Women Scrub Set
Woven Fabric, 97% Cotton, 3% Spandex,
180gsm