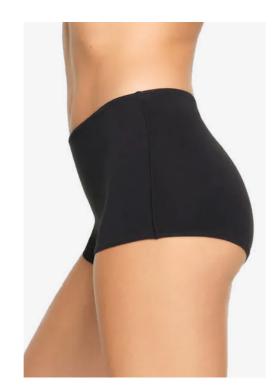

Women's Seamless Panty
73% Bamboo, 22% Nylon, 5% Spandex

Women's Hipster Panty Rib, 95% Modal, 5% Spandex 160gsm

Women's Bikini Panty Interlock, 80% Recycled Polyester, 20% Spandex, 152gsm

Women's High Waist Panty Single Jersey, 95% Bamboo, 5% Spandex, 200gsm