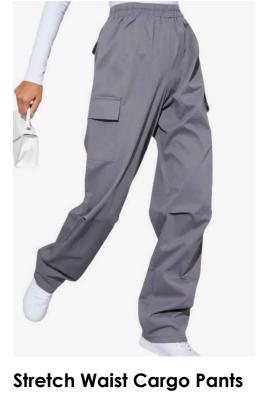

**Jogger Pants**French Terry, 100% Cotton, 255gsm

Flared Pants
Interlock 8x4, 83% Recycled Polyester, 17% Spandex, 285gsm

**Unisex Cargo Pants**Woven Fabric, 97% Cotton, 3% Spandex, 280gsm

Stretch Waist Cargo Pants
Woven fabric, 75% Cotton, 25% Nylon,
220gsm