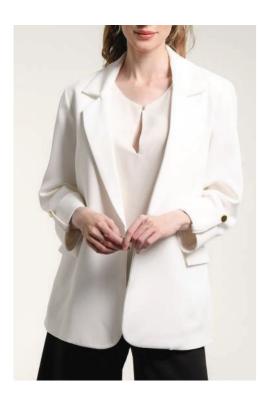

Stretch Skort Interlock, 88% Polyester, 12% Spandex, 230gsm

Women's Blazer
Ponte Roma, 69% Rayon, 26% Nylon, 5% Spandex, 390gsm

Woven Fabric, 100% Polyester, 320gsm

**Linen Oversize Blazer**Woven, 55% Linen, 45% Cotton, 190gsm