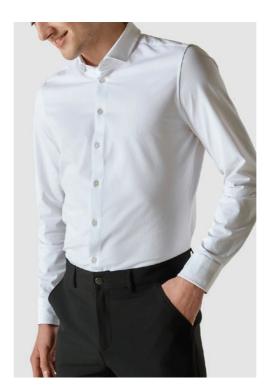

Sleeveless Blazer
Woven Fabric, 40% Recycled Polyester, 30%
Polyester, 28% Viscose, 2% Spandex, 250gsm

Men's Shirt Woven Fabric, 100% Cotton, 145gsm

Women's Short Sleeve Blouse
Woven Fabric, 100% Polyester, 120gsm