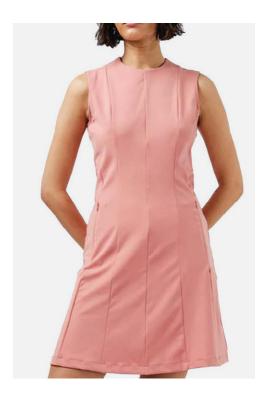

**Shirt Dress**Woven fabric, 100% Cotton, 120gsm

**Linen Maxi Skirt**Woven, 55% Linen, 45% Cotton, 155gsm

Women's Skirt
Interlock, 78% Recycled Polyester, 22%
Spandex, 260gsm

**Tennis Skirt** Interlock, 80% Polyester, 20% Spandex, 260gsm

Stretch Skort Interlock, 88% Polyester, 12% Spandex, 230gsm

Women's Blazer
Ponte Roma, 69% Rayon, 26% Nylon, 5% Spandex, 390gsm

Woven Fabric, 100% Polyester, 320gsm

**Linen Oversize Blazer**Woven, 55% Linen, 45% Cotton, 190gsm