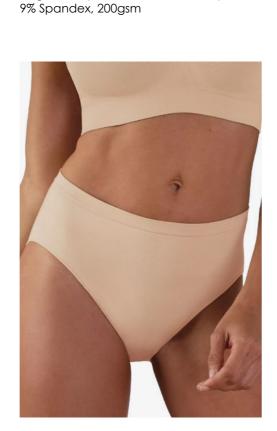

Women's Seamless Panty
73% Bamboo, 22% Nylon, 5% Spandex

Women's Hipster Panty Rib, 95% Modal, 5% Spandex 160gsm

Women's Bikini Panty Interlock, 80% Recycled Polyester, 20% Spandex, 152gsm

Women's High Waist Panty Single Jersey, 95% Bamboo, 5% Spandex, 200gsm