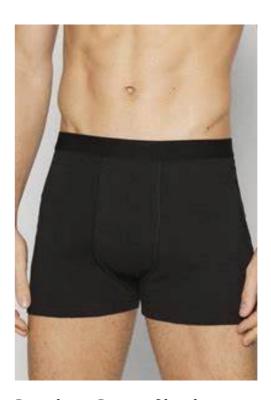

# Confidence in Comfort

Cotton Boxer Brief
Single Jersey, 95% Cotton, 5% Spandex, 200gsm

Bamboo Boxer Short Single Jersey, 95% Bamboo, 5% Spandex, 200gsm

Men's Underwear Brief Single Jersey, 92% Cotton 8% Spandex, 200gsm