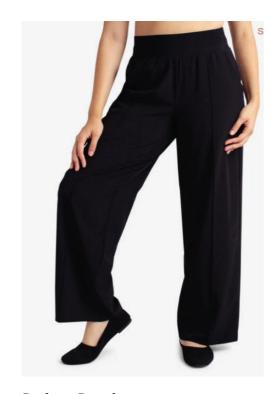

Women's Cropped Shirt
Woven Fabric, 100% Organic Cotton,
120gsm

Women's Sleeveless Blouse
Woven Fabric, 65% Recycled Polyester
35% Cotton, 115gsm

Pleated Pants
Woven Fabric 100% Cotton, 220gsm

**Relax Pants**Woven Fabric 100% Polyester, 250gsm