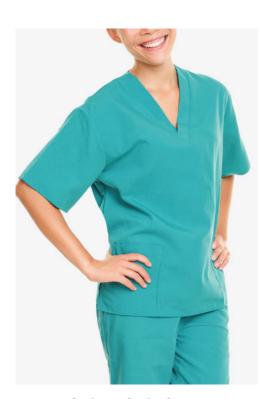

**Uniform Polo Shirt**Pique, 60% Cotton, 40% Polyester, 200gsm

Woven Fabric, 100% Cotton, 230gsm

V-neck Scrub Set
Woven Fabric, 97% Cotton, 3% Spandex,
180gsm

Women Scrub Set
Woven Fabric, 97% Cotton, 3% Spandex,
180gsm