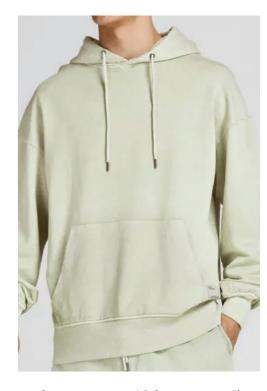

**Light Jacket**Woven Fabric 100% Recycled Polyester,
8gsm

Cropped Hoodie
French Terry, 80% Cotton, 20% Polyester, 240gsm

**Lightweight Hooded Jacket**French Terry, 100% Cotton, 320gsm

Men's Running Hoodie Single Jersey, 92% Cotton, 8% Elastane, 210gsm