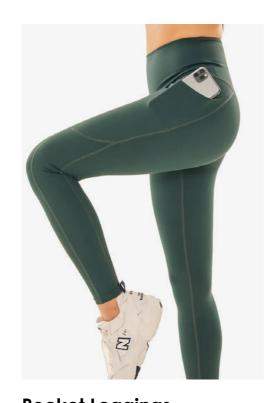

**High-Waist Full Leggings**Interlock, 78% Recycled Polyester, 22% Spandex, 260gsm

Twist-Waist Leggings Interlock, 94% Nylon, 6% Spandex 180gsm

Pocket Leggings
Interlock, 90% Recycled Polyester, 10%
Spandex, 230gsm