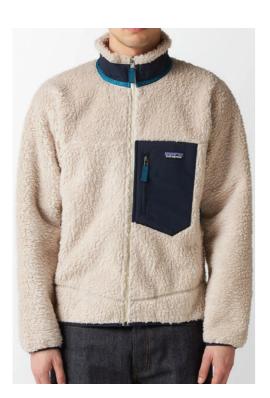

**Unisex Sweatshirt** Interlock, 79% Polyester, 12% Bamboo, 9% Spandex, 245gsm

Fleece Front Pocket Jacket
Recyled Polyester Sherpa, 100% Recycled
Polyester, 280gsm

Zipper Fleece Jacket

Recyled Polyester Sherpa, 100% Recycled
Polyester, 280gsm