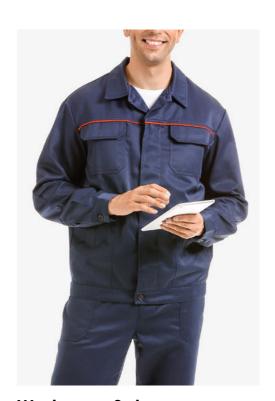

**Kids Sports Shirt**Single Jersey, 100% Polyester, 5% Spandex, 180gsm

**Kids Tank Top**Single Jersey, 95% Cotton, 5% Spandex, 200gsm

Workwear

Our functional workwear is made of high-quality fabric that can withstand industrial washing and features technologies such as Coolmax/ Cooldry, to keep the body constantly at operating temperature. The clothing adapts to temperature fluctuations and different weather conditions, absorbing the sweat and maintaining perfect daily workwear stability.

**Uniform Polo Shirt**Pique, 60% Cotton, 40% Polyester, 200gsm

Woven Fabric, 100% Cotton, 230gsm

V-neck Scrub Set
Woven Fabric, 97% Cotton, 3% Spandex,
180gsm

Women Scrub Set
Woven Fabric, 97% Cotton, 3% Spandex,
180gsm