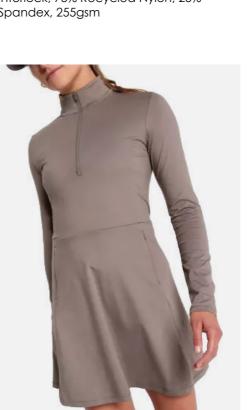

Pique, 60% Cotton, 40% Polyester, 200gsm

Sleeveless Polo Shirt Interlock, 79% Polyester, 21% Spandex, 240gsm

Women's Golf Polo Shirt Interlock, 100% Polyester, 160gsm

**Tennis Dress**Interlock, 75% Recycled Nylon, 25% Spandex, 255gsm