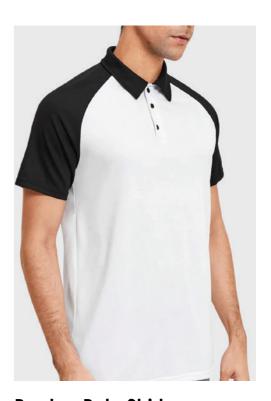

Long Sleeve Polo Shirt

85% Recycled Polyester, 15% Spandex, 220 gsm

**Raglan Polo Shirt**Pique, 60% Cotton, 40% Polyester, 210gsm

Men's Crew Neck Sweatshirt
French Terry, 50% Cotton 50% Polyester,
280gsm