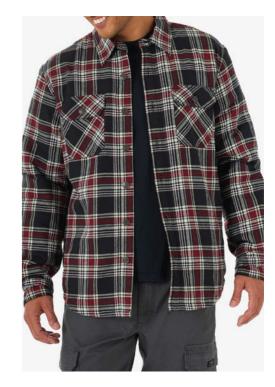

Workwear Overalls
Woven Fabric, 97% Cotton, 3% Spandex, 285gsm

Workwear Flannel Shirt
Woven Fabric, 100% Ogranic Cotton,
220gsm

Workwear Set
Woven Fabric, 50% Cotton, 50% Polyester,
250gsm

**Reflective Jacket**Fleece, 100% Polyester, 280gsm