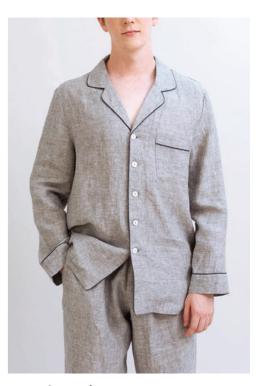

Women's Checked Pajamas
Woven Fabric, 100% Cotton, 160gsm

**Sleep Shirt Dress**Single Jersey, 95% Bamboo Viscose, 5%
Elastane, 220gsm

**Printed Pajamas**Woven Fabric, 93% Cotton, 7% Spandex, 180gsm

Men's Pajamas Woven Fabric, 100% Organic Cotton, 160gsm