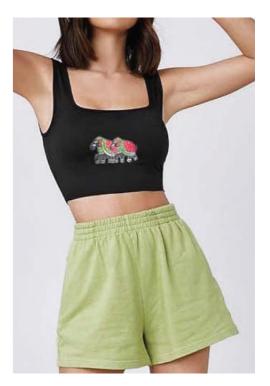

**Graphic Tank Top**Single Jersey, 100% Cotton, 160gsm

**Basic Rib Tank Top**Rib 2x2, 95% Cotton, 5% Spandex, 320gsm

Cropped Tank Top
Interlock, 75% Recycled Polyester, 25%
Spandex, 260gsm

**Long Sleeve Crop Top**Interlock, 80% nylon, 20% Spandex, 250gsm