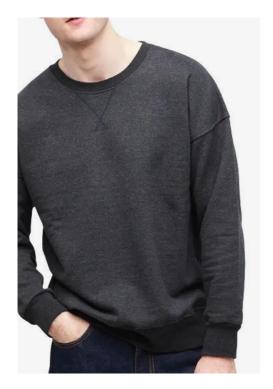

Long Sleeve Polo Shirt

85% Recycled Polyester, 15% Spandex, 220 gsm

**Raglan Polo Shirt**Pique, 60% Cotton, 40% Polyester, 210gsm

Men's Crew Neck Sweatshirt
French Terry, 50% Cotton 50% Polyester,
280gsm