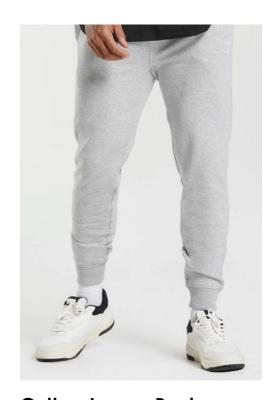

Drawstring Jogger Pants
French Terry, 60% Bamboo,
40% Recycled Polyester, 300gsm

Cotton Jogger Pants French Terry, 80% Cotton, 20% Polyester, 295gsm

Men's Performance T-shirt Single Jersey, 94% Nylon, 6% Spandex, 180gsm