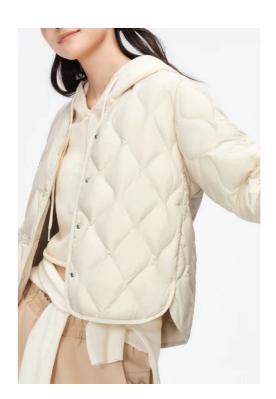

Cropped Draw String Hoodie
French Terry, 100% Organic Cotton, 255gsm

**Unisex Draw String Hoodie** French Terry, 60/40 CVC, 260gsm

**Quilted Jacket**Woven 100% Nylon, 120gsm

**Light Down Jacket**Woven, 100% Recycled Polyester, 125gsm