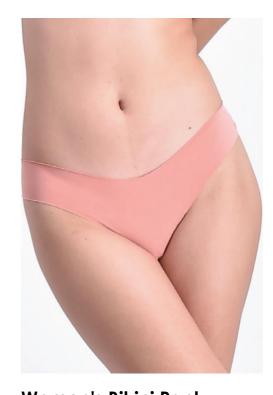

Women's Seamless Panty
73% Bamboo, 22% Nylon, 5% Spandex

Women's Hipster Panty Rib, 95% Modal, 5% Spandex 160gsm

Women's Bikini Panty Interlock, 80% Recycled Polyester, 20% Spandex, 152gsm

Women's High Waist Panty Single Jersey, 95% Bamboo, 5% Spandex, 200gsm