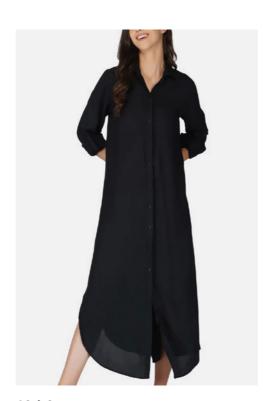

**Shirt Dress**Woven fabric, 100% Cotton, 120gsm

**Linen Maxi Skirt**Woven, 55% Linen, 45% Cotton, 155gsm

Women's Skirt
Interlock, 78% Recycled Polyester, 22%
Spandex, 260gsm

**Tennis Skirt** Interlock, 80% Polyester, 20% Spandex, 260gsm