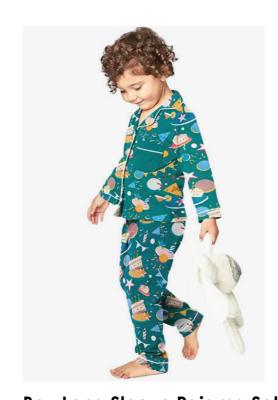

Short Sleeve Pajama Set
Single Jersey, 63% Polyester, 33% Rayon,
4% Spandex, 180gsm

Sleeveless Pajama Set Single Jersey, 63% Bamboo Viscose, 29% Cotton, 8% Spandex, 235gsm

Men's Crew Neck Pajama Set Single Jersey, 95% Supima Cotton, 5% Spandex, 180gsm