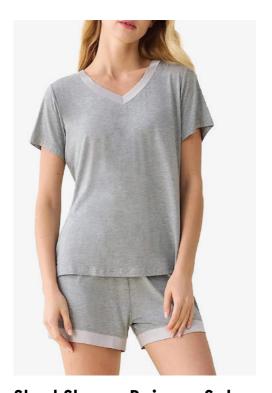

Short Sleeve Pajama Set
Single Jersey, 63% Polyester, 33% Rayon,
4% Spandex, 180gsm

Sleeveless Pajama Set Single Jersey, 63% Bamboo Viscose, 29% Cotton, 8% Spandex, 235gsm

Men's Crew Neck Pajama Set Single Jersey, 95% Supima Cotton, 5% Spandex, 180gsm