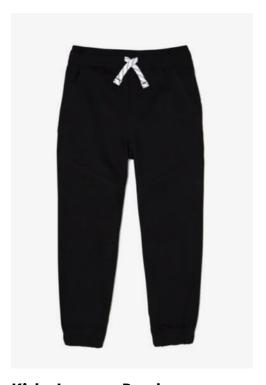

Striped Kids Romper
Single Jersey, 95% Modal, 5% Spandex, 200gsm

**Kids Zip Hoodie**Fleece, 100% organic cotton, 275gsm

**Kids Jogger Pants**French Terry, 60% Cotton, 40% Polyester, 250gsm

**Kids Shirt**Single Jersey, 95% Cotton, 5% Spandex, 200gsm

**Kids Pants**Single Jersey, 65% Polyester, 35% Cotton, 200gsm

Kids Leggings
Interlock, 75% Recycled Nylon, 25%
Spandex, 250 gsm, Brushed Inside Face

**Kids Short Leggings**Interlock, 75% Recycled Nylon, 25%
Spandex, 250 gsm, Brushed Inside Face