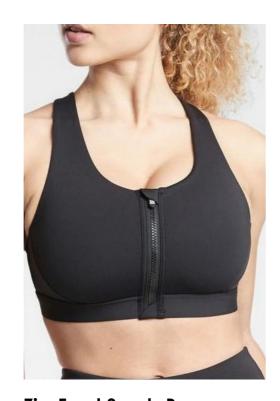

**Zip-Front Sports Bra** Interlock, 80% Recycled Nylon, 20% Spandex, 250gsm

Twist Sports Bra Interlock, 75% Nylon, 25% Spandex, 250gsm

Sleeveless Polo Bra Rib 8x4, 83% Recycled Polyester, 17% Spandex, 285gsm