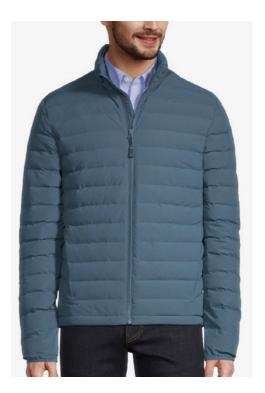

**Light Jacket**Woven Fabric 100% Recycled Polyester,
8gsm

Cropped Hoodie
French Terry, 80% Cotton, 20% Polyester, 240gsm

**Lightweight Hooded Jacket**French Terry, 100% Cotton, 320gsm

Men's Running Hoodie Single Jersey, 92% Cotton, 8% Elastane, 210gsm