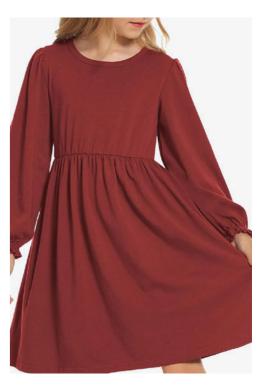

**Girl Long Sleeve Dress**Single Jersey, 95% Cotton, 5% Spandex, 200gsm.

**Baby Bodysuit** Single Jersey, 100% Cotton, 200gsm

**Long Sleeve Bodysuit**Single Jersey, 95% Cotton, 5% Spandex, 200gsm

**Printed Kids Romper**Single Jersey, 95% Bamboo, 5% Spandex, 220gsm.