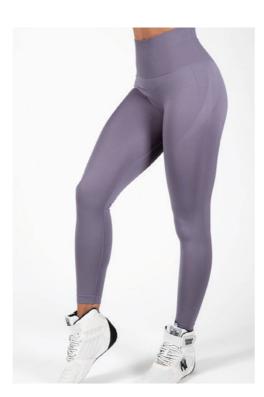

**High-Waist Full Leggings**Interlock, 78% Recycled Polyester, 22% Spandex, 260gsm

Twist-Waist Leggings Interlock, 94% Nylon, 6% Spandex 180gsm

Pocket Leggings
Interlock, 90% Recycled Polyester, 10%
Spandex, 230gsm