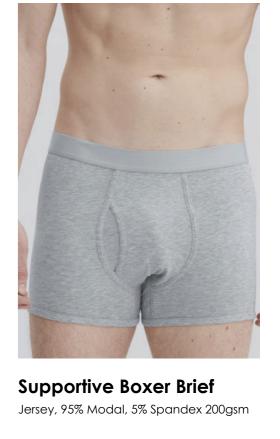

# Confidence in Comfort

Cotton Boxer Brief
Single Jersey, 95% Cotton, 5% Spandex, 200gsm

Bamboo Boxer Short Single Jersey, 95% Bamboo, 5% Spandex, 200gsm

Men's Underwear Brief Single Jersey, 92% Cotton 8% Spandex, 200gsm