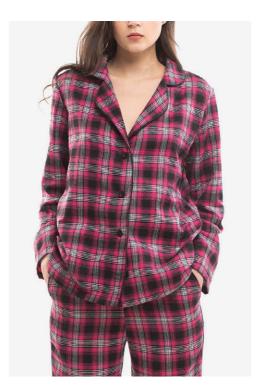

Women's Checked Pajamas
Woven Fabric, 100% Cotton, 160gsm

**Sleep Shirt Dress**Single Jersey, 95% Bamboo Viscose, 5%
Elastane, 220gsm

**Printed Pajamas**Woven Fabric, 93% Cotton, 7% Spandex, 180gsm

Men's Pajamas Woven Fabric, 100% Organic Cotton, 160gsm